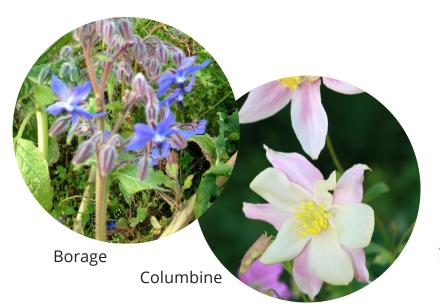

#### Herbaceous plants

Ericas (heaths rather than heather), Geraniums, Poached egg plant, Jacob's ladder, Bellflower, Bistort, Euphorbia, Tansy, Borage, Foxglove, Globe thistle, Forget-me-not, Columbine, Sweet William.